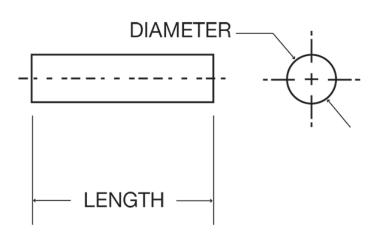

## **Specifications**

| Model            | SP-11A                  |
|------------------|-------------------------|
| Outside Diameter | .0285/.0288"            |
| Length           | .285/.295"              |
| Material         | Unpolished/Sapphire rod |